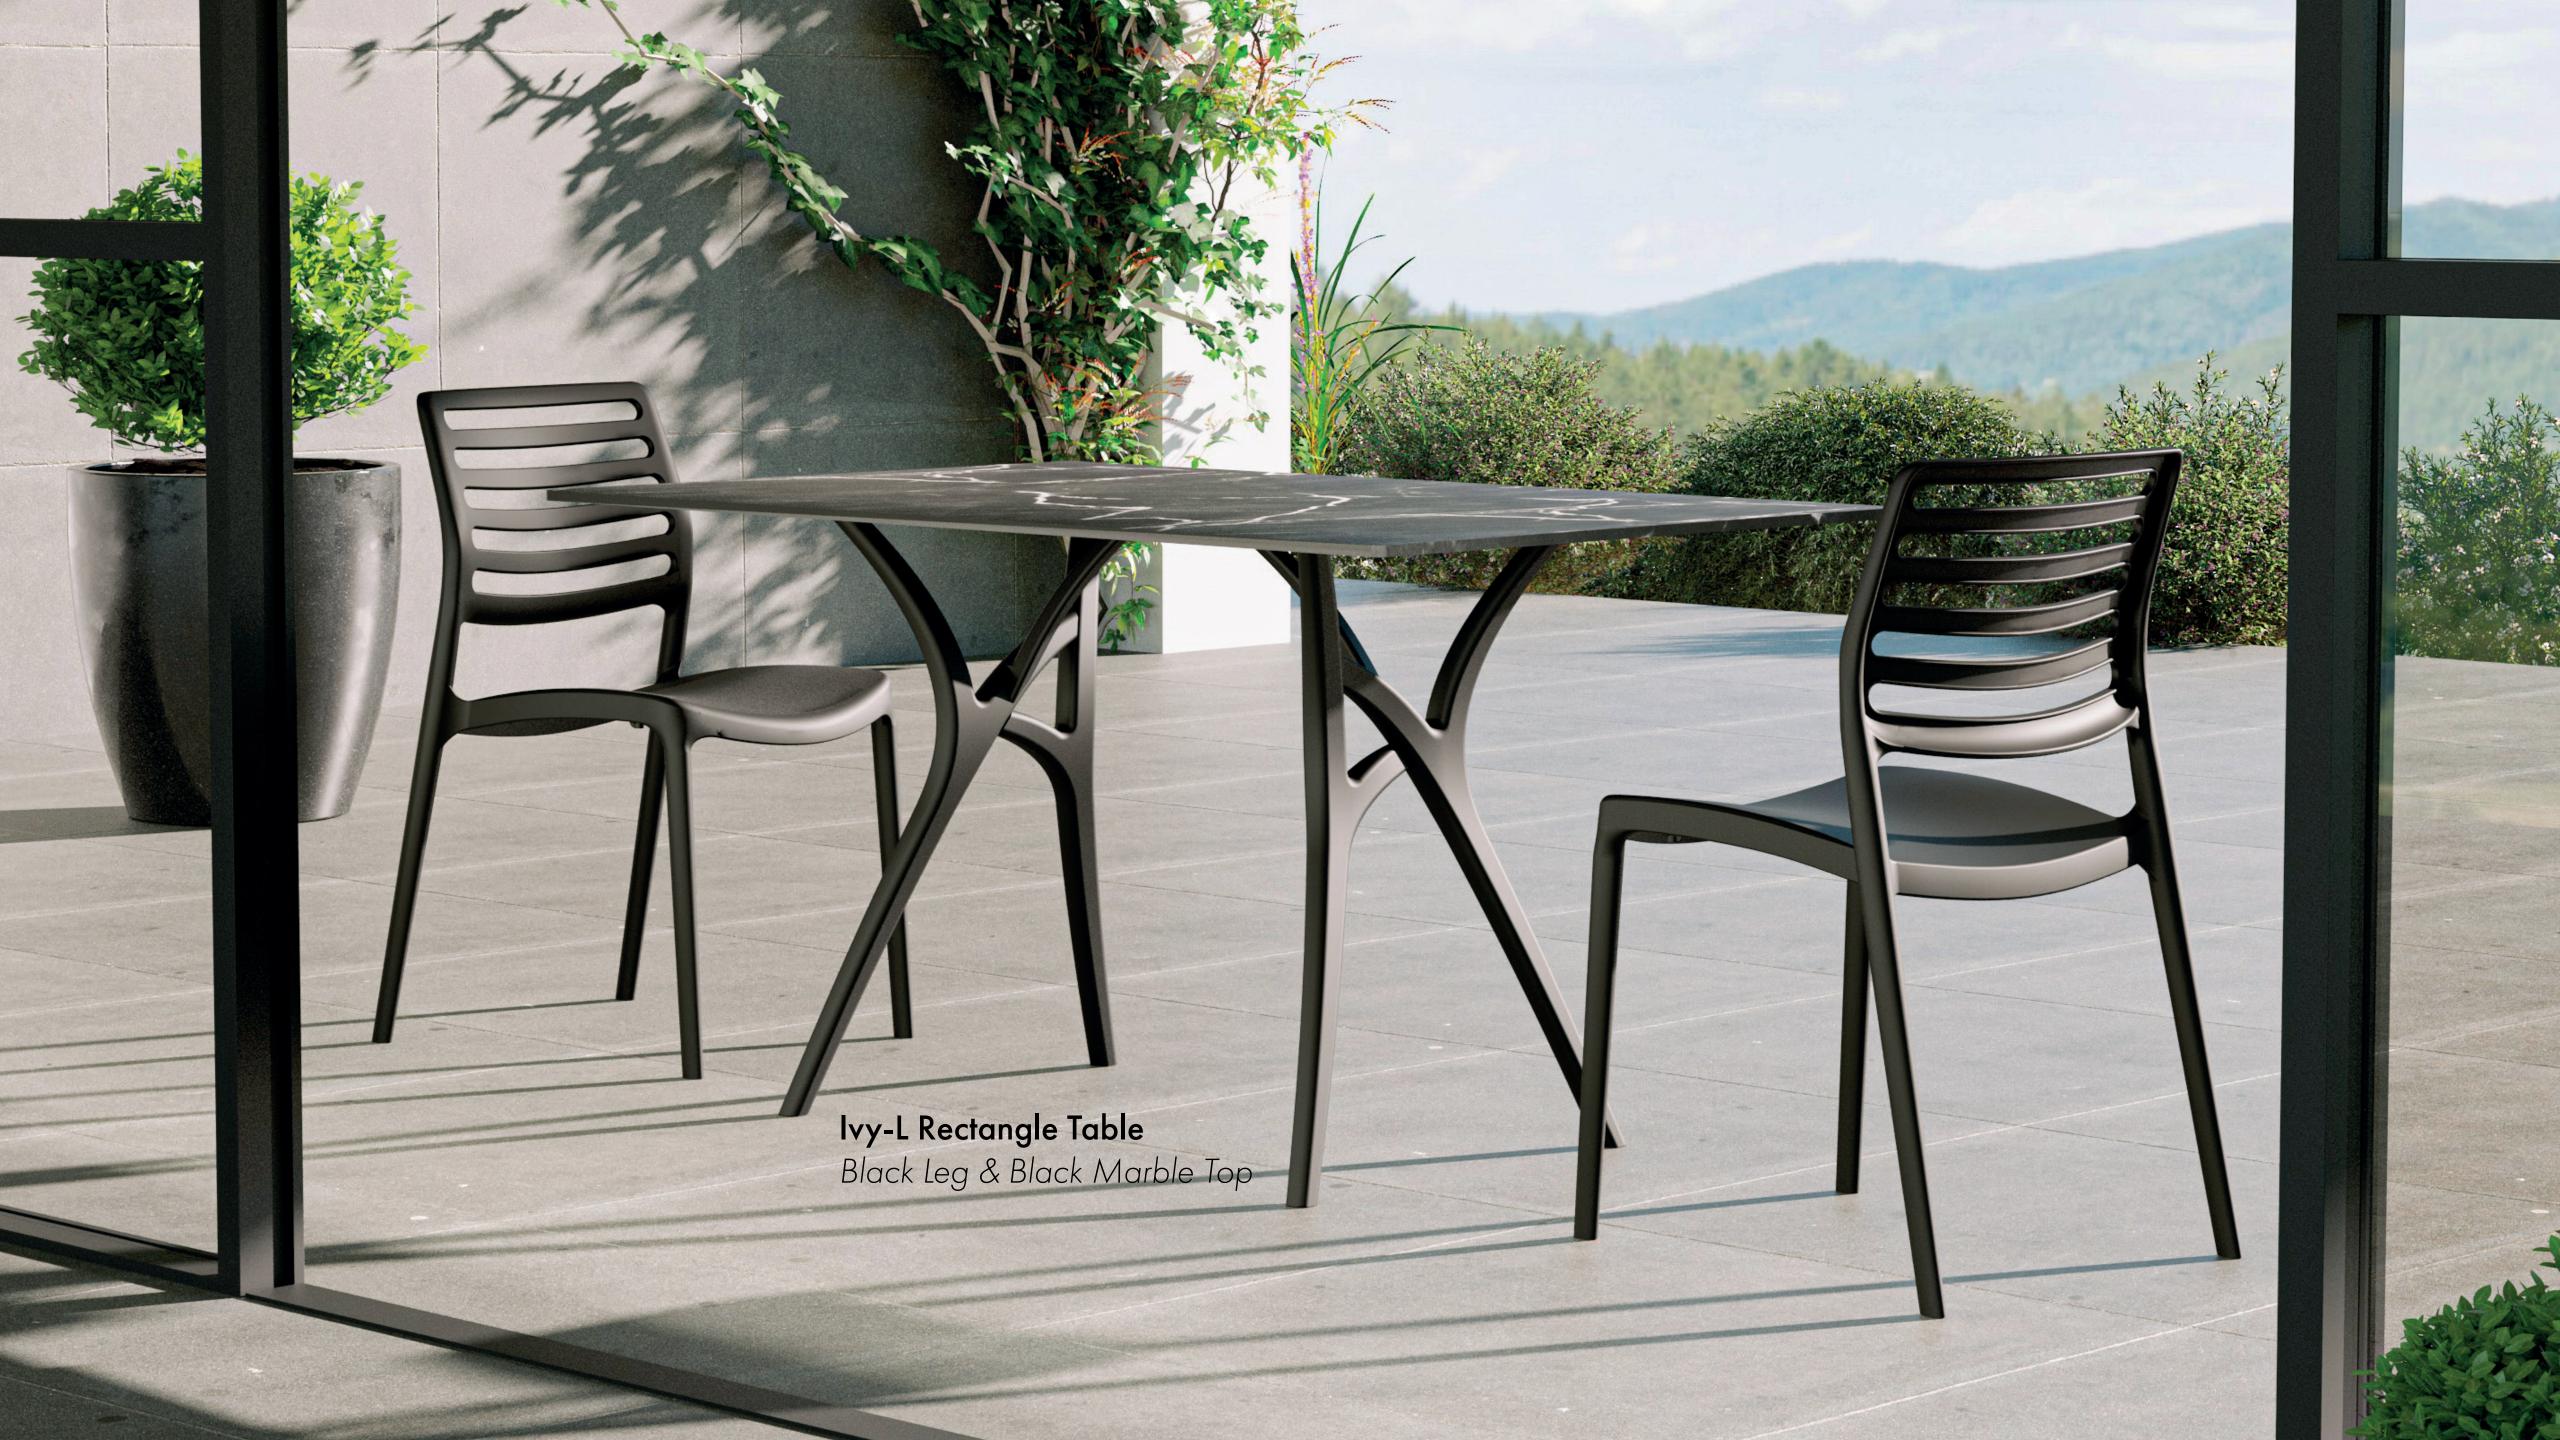

# ly.

#### Design and compactness...

The lvy table leg, bearing the signature of Kilittaşı Design, offers functionality and elegance together.

Designed with inspiration from the spreading nature of ivy, lvy leaves the choice to you with its stylish design as well as its adaptable structure to different table sizes. The legs, which consist of two parts, become adaptable to tabletops of different sizes by opening the distance between them. Thus, lvy can adapt to the changes that occur in the long term.