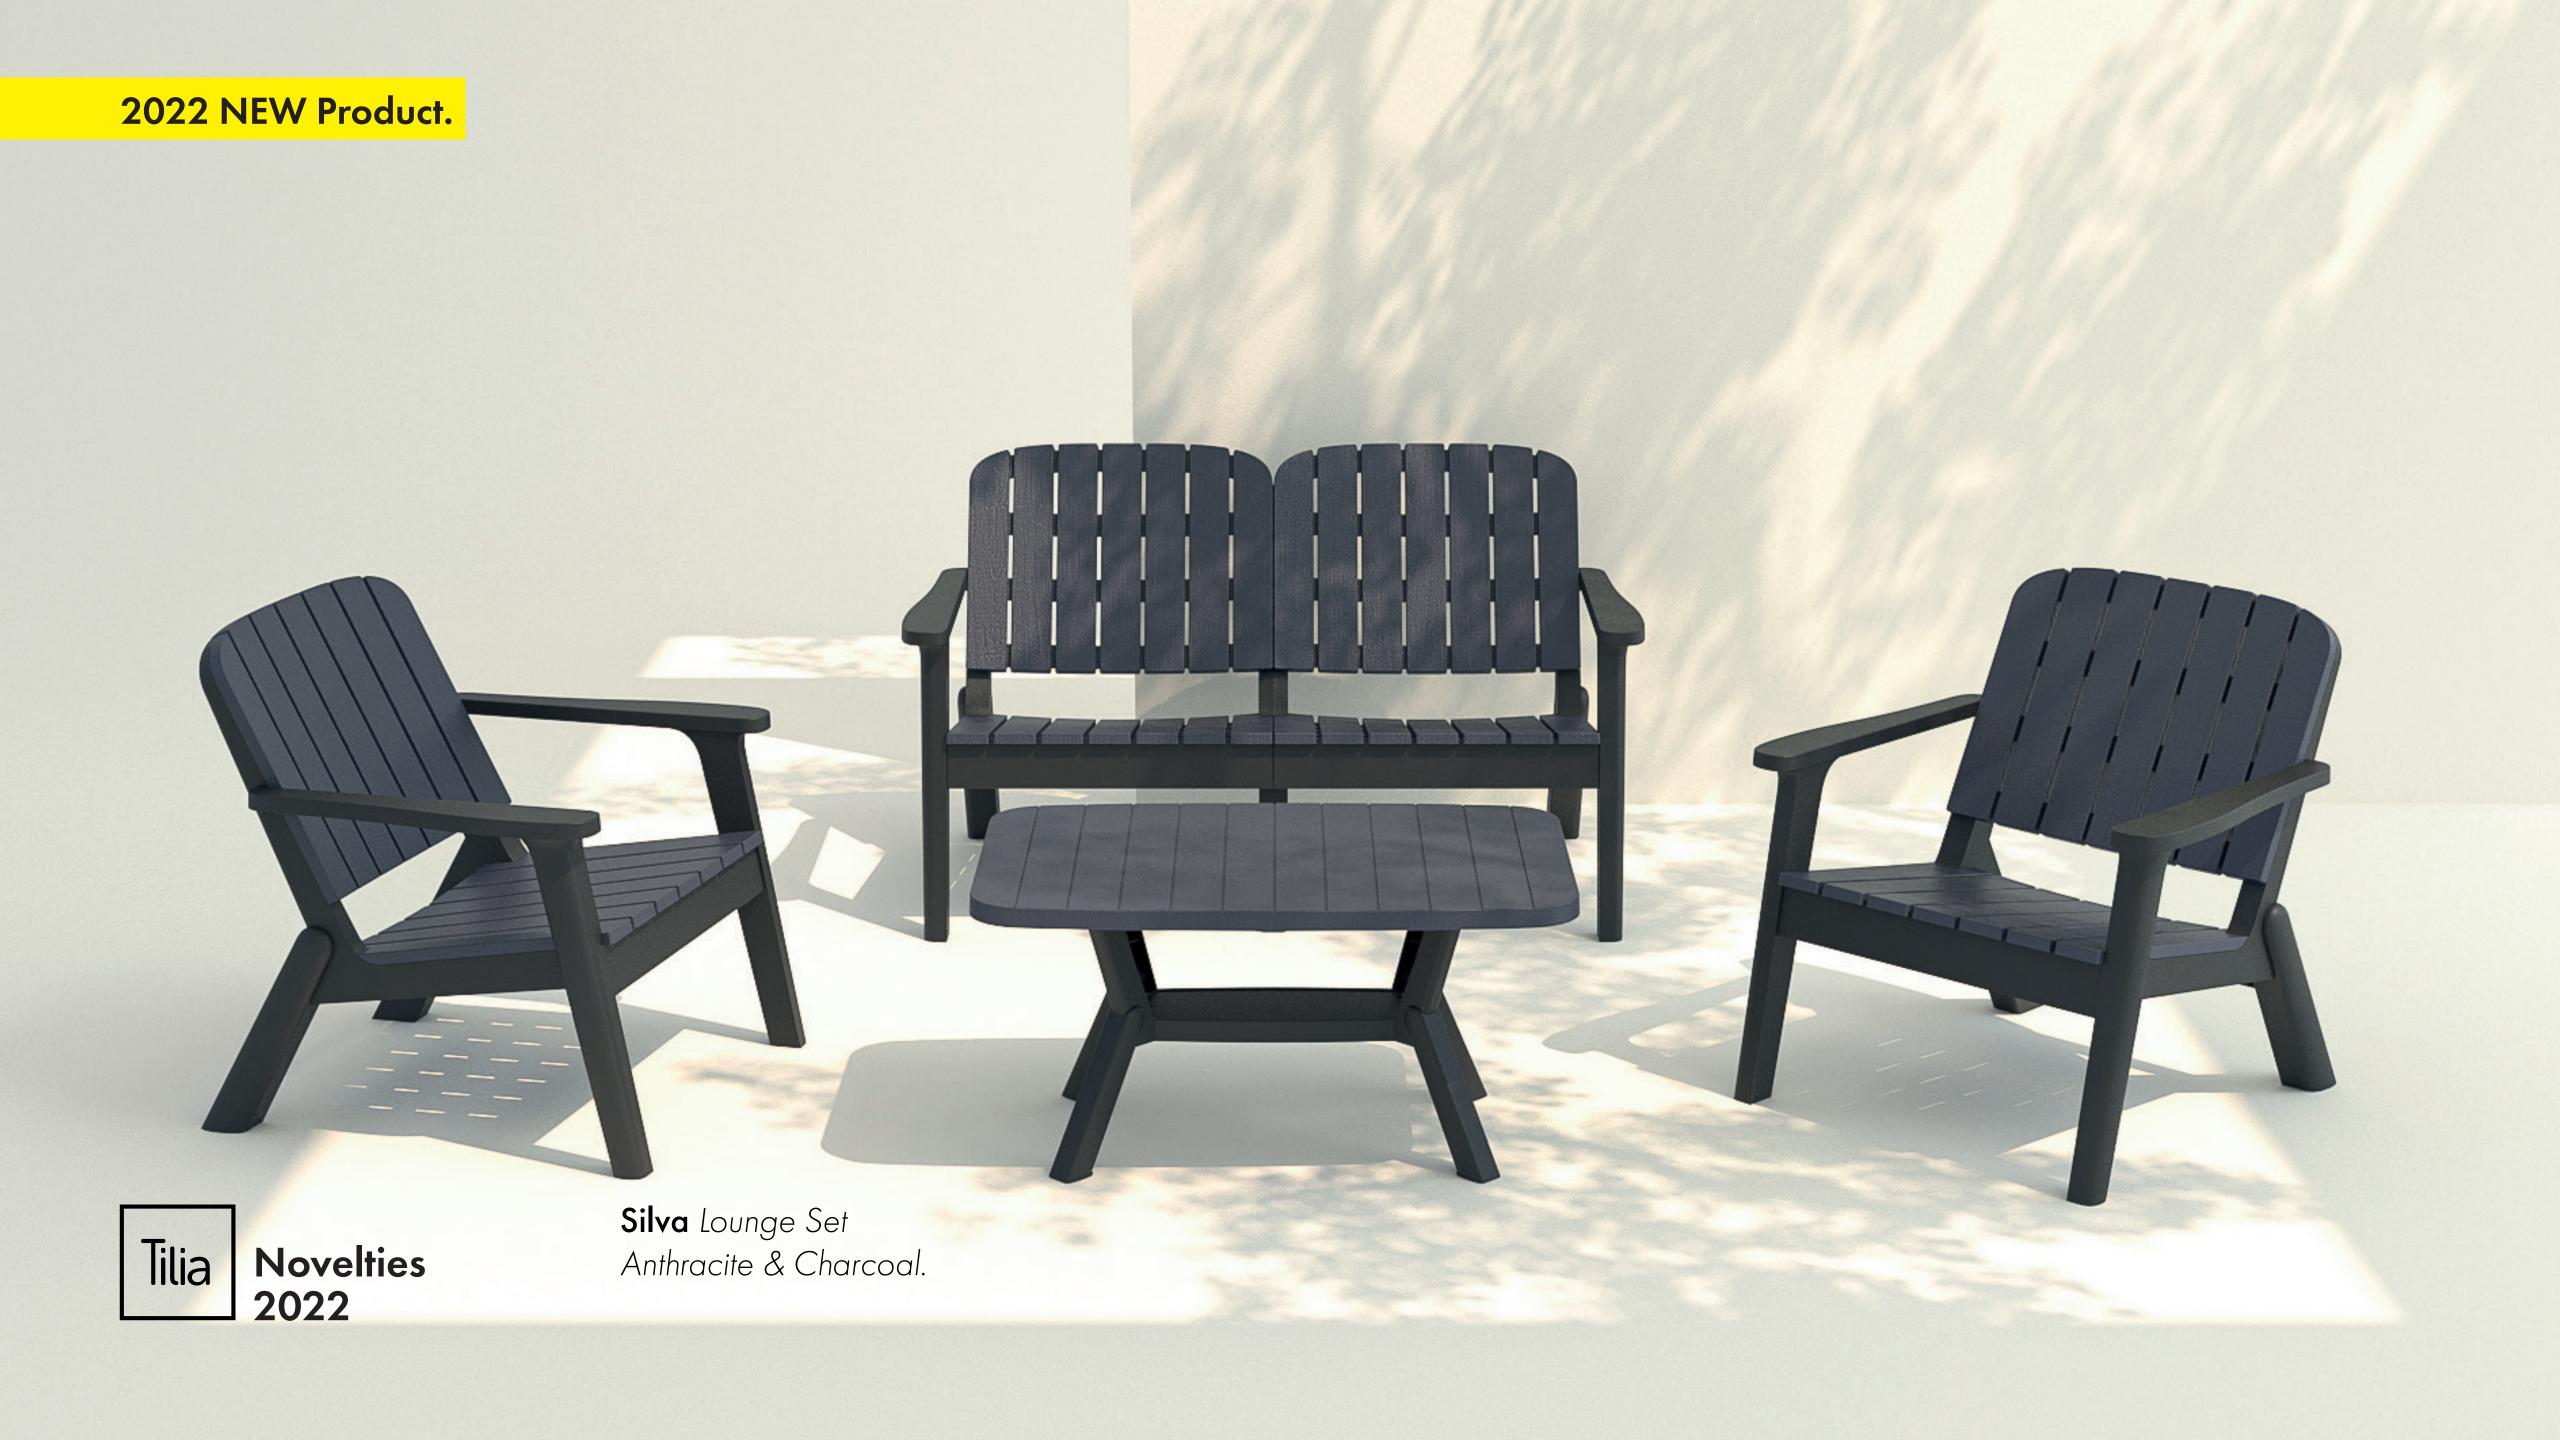

# Silva.

#### Inspired by the lofty trees of the forest, Silva...

Designed to bring the peace and coolness of the forest to your living spaces, Silva Sofa Group offers minimalism in the most natural form of design. The comfortable sitting of Silva, which evokes the feeling of wood but also saves the trouble of wood, is supported by the cushion option, allowing you to spend a long time outside. The sofa group, which is offered in 3 different colors, consists of 4 pieces, 3 sitting units and 1 coffee table.