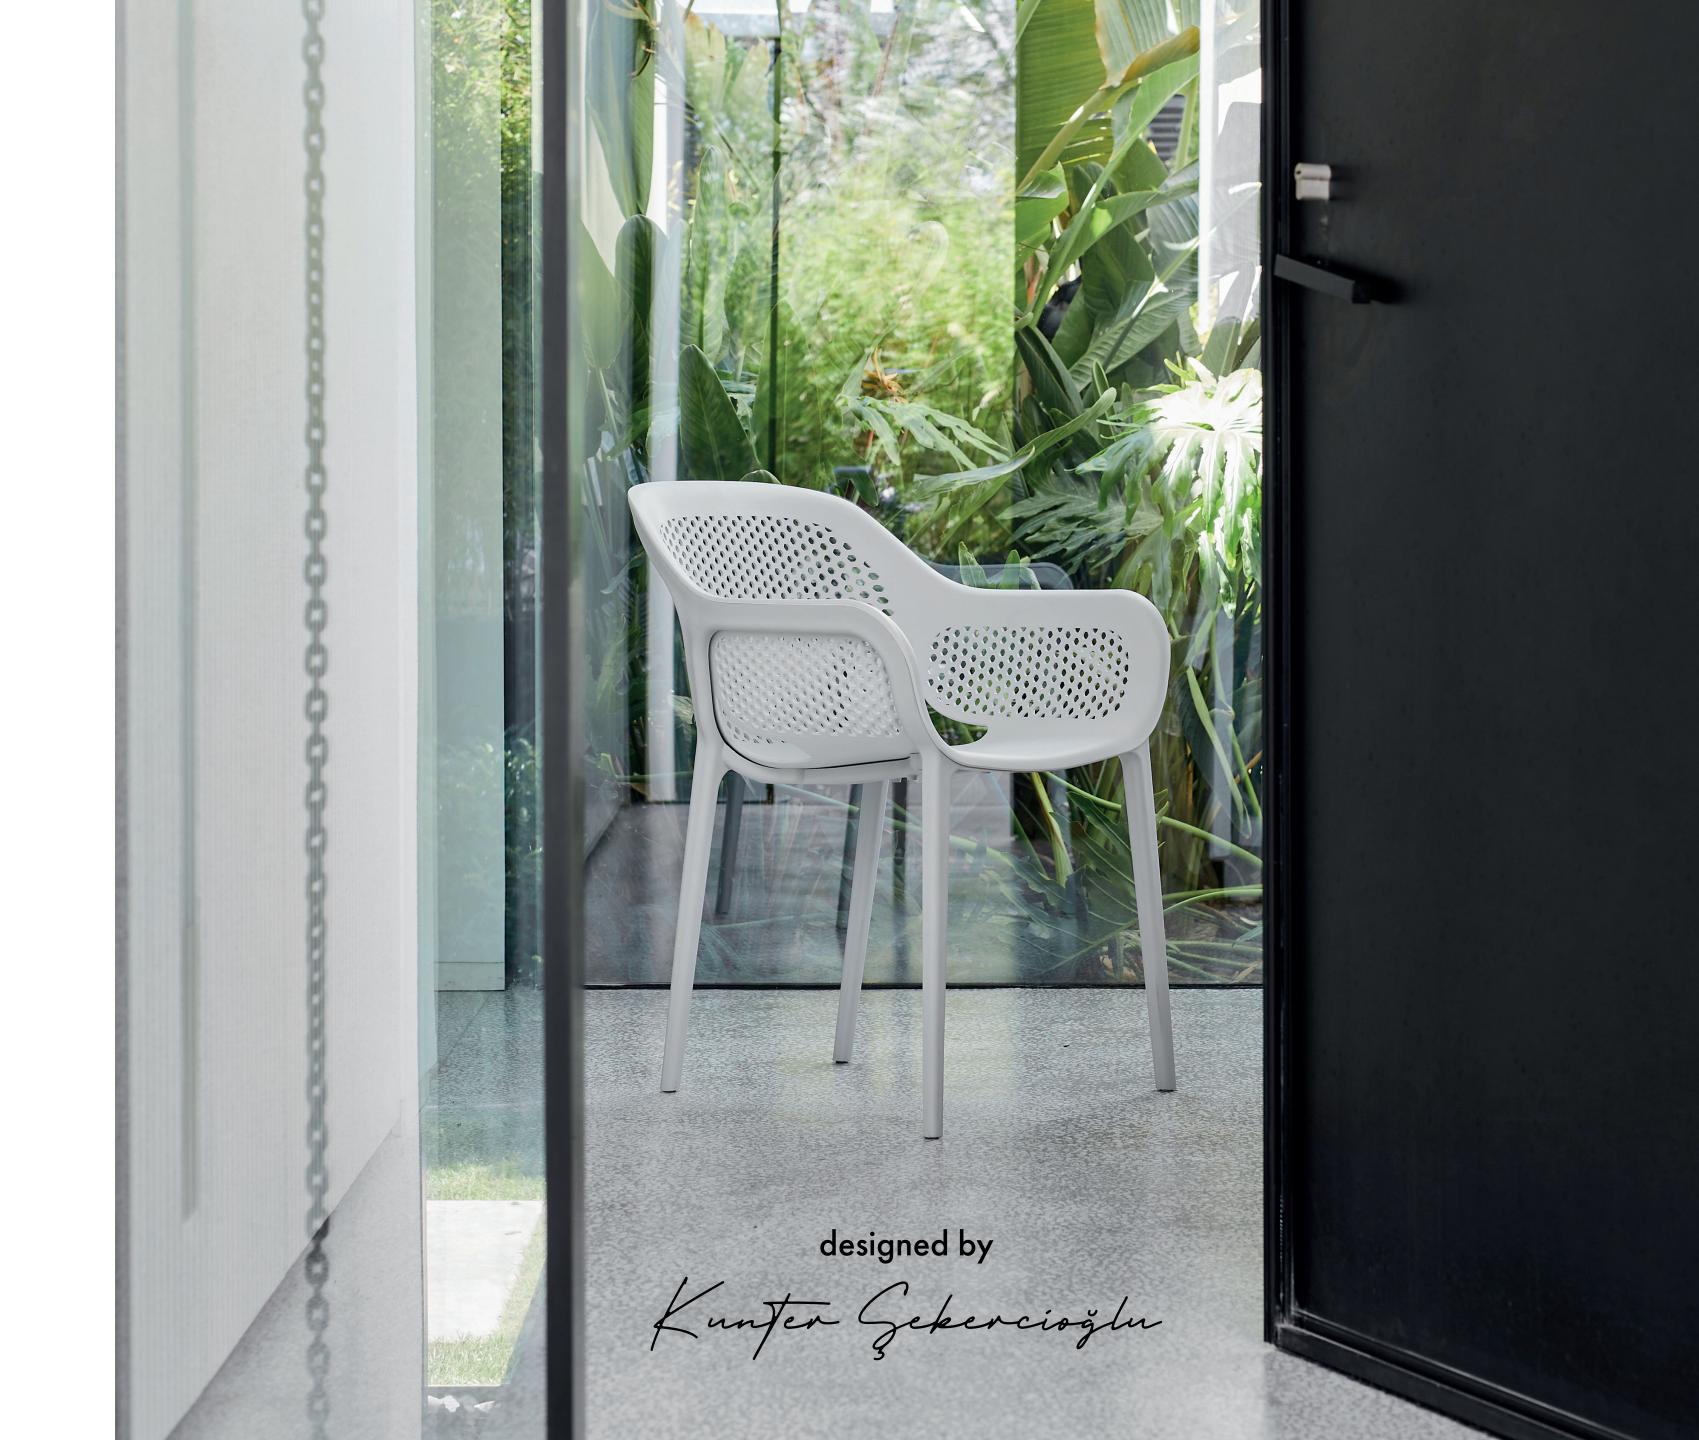

# Shell.

#### This is a chair.

Meet the new member of the family, the Shell chair. Shell Chair was designed by Kunter Şekercioğlu and produced with Tilia quality and presented to your liking. As it's supposed to be...

designed by

Kunter Gekercioglu

Tilia Novelties 2022