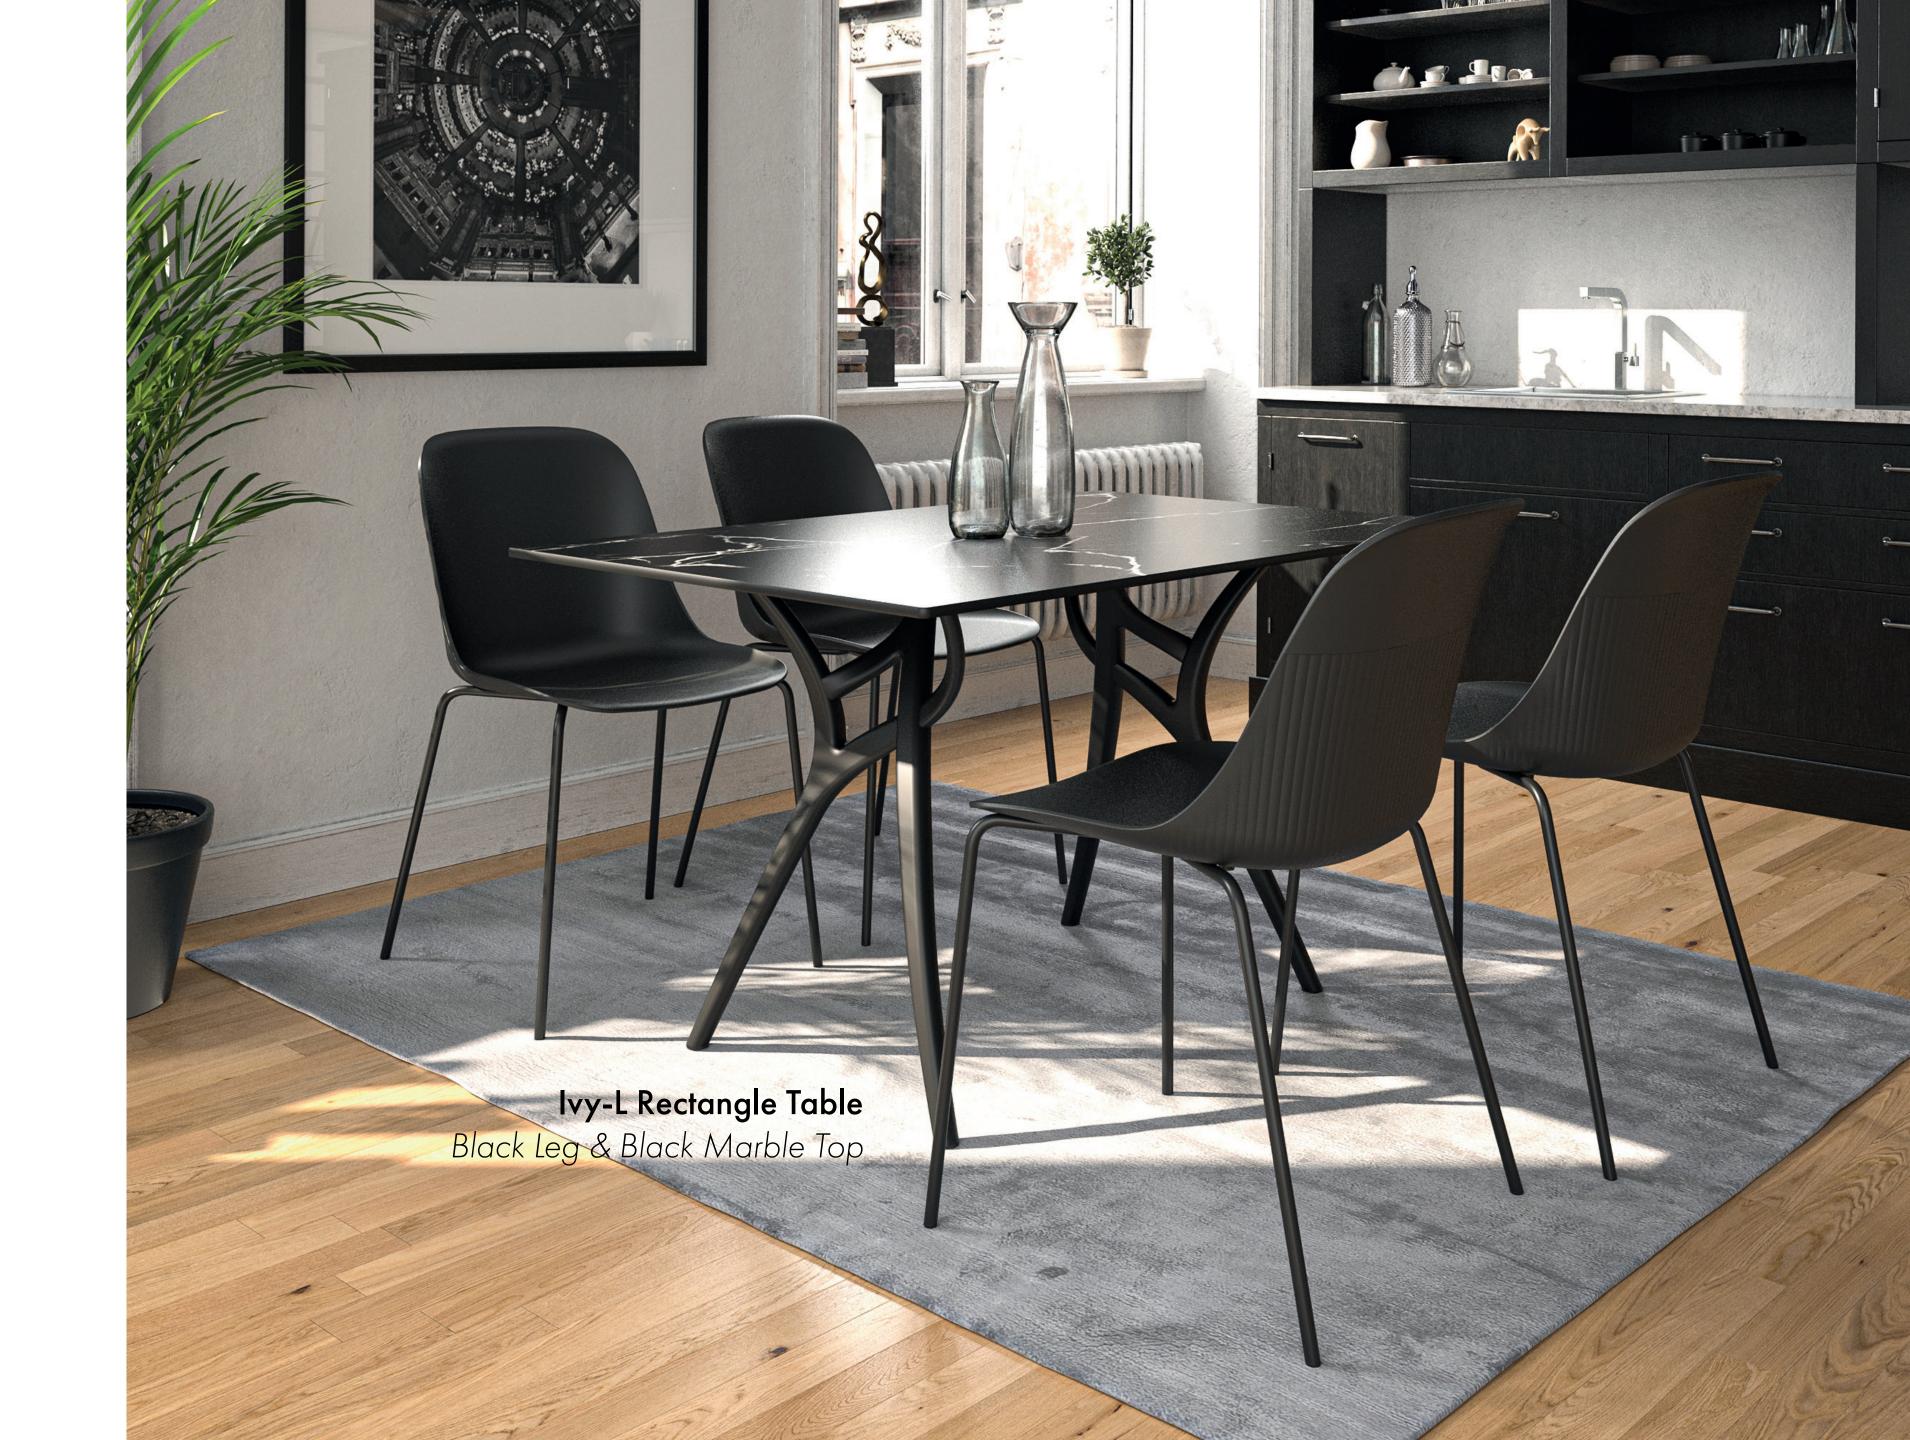

# ly.

#### Design and compactness...

The lvy table leg, bearing the signature of Kilittaşı Design, offers functionality and elegance together.

Designed with inspiration from the spreading nature of ivy, lvy leaves the choice to you with its stylish design as well as its adaptable structure to different table sizes. The legs, which consist of two parts, become adaptable to tabletops of different sizes by opening the distance between them. Thus, lvy can adapt to the changes that occur in the long term.