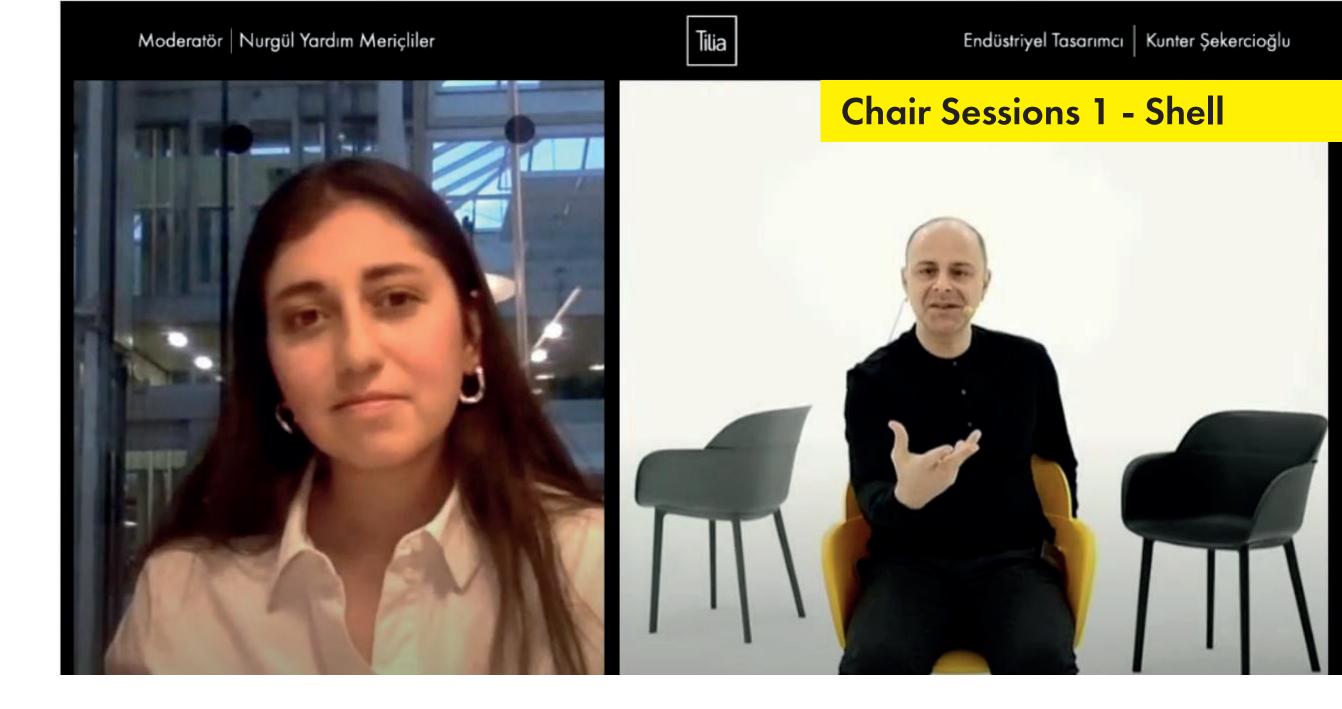

# Shell.

#### This is a chair.

Meet the new member of the family, the Shell chair. Shell Chair was designed by Kunter Şekercioğlu and produced with Tilia quality and presented to your liking. As it's supposed to be...

# Tilia Chair Sessions.

Tilia Youtube Channel;

Exhibitions.