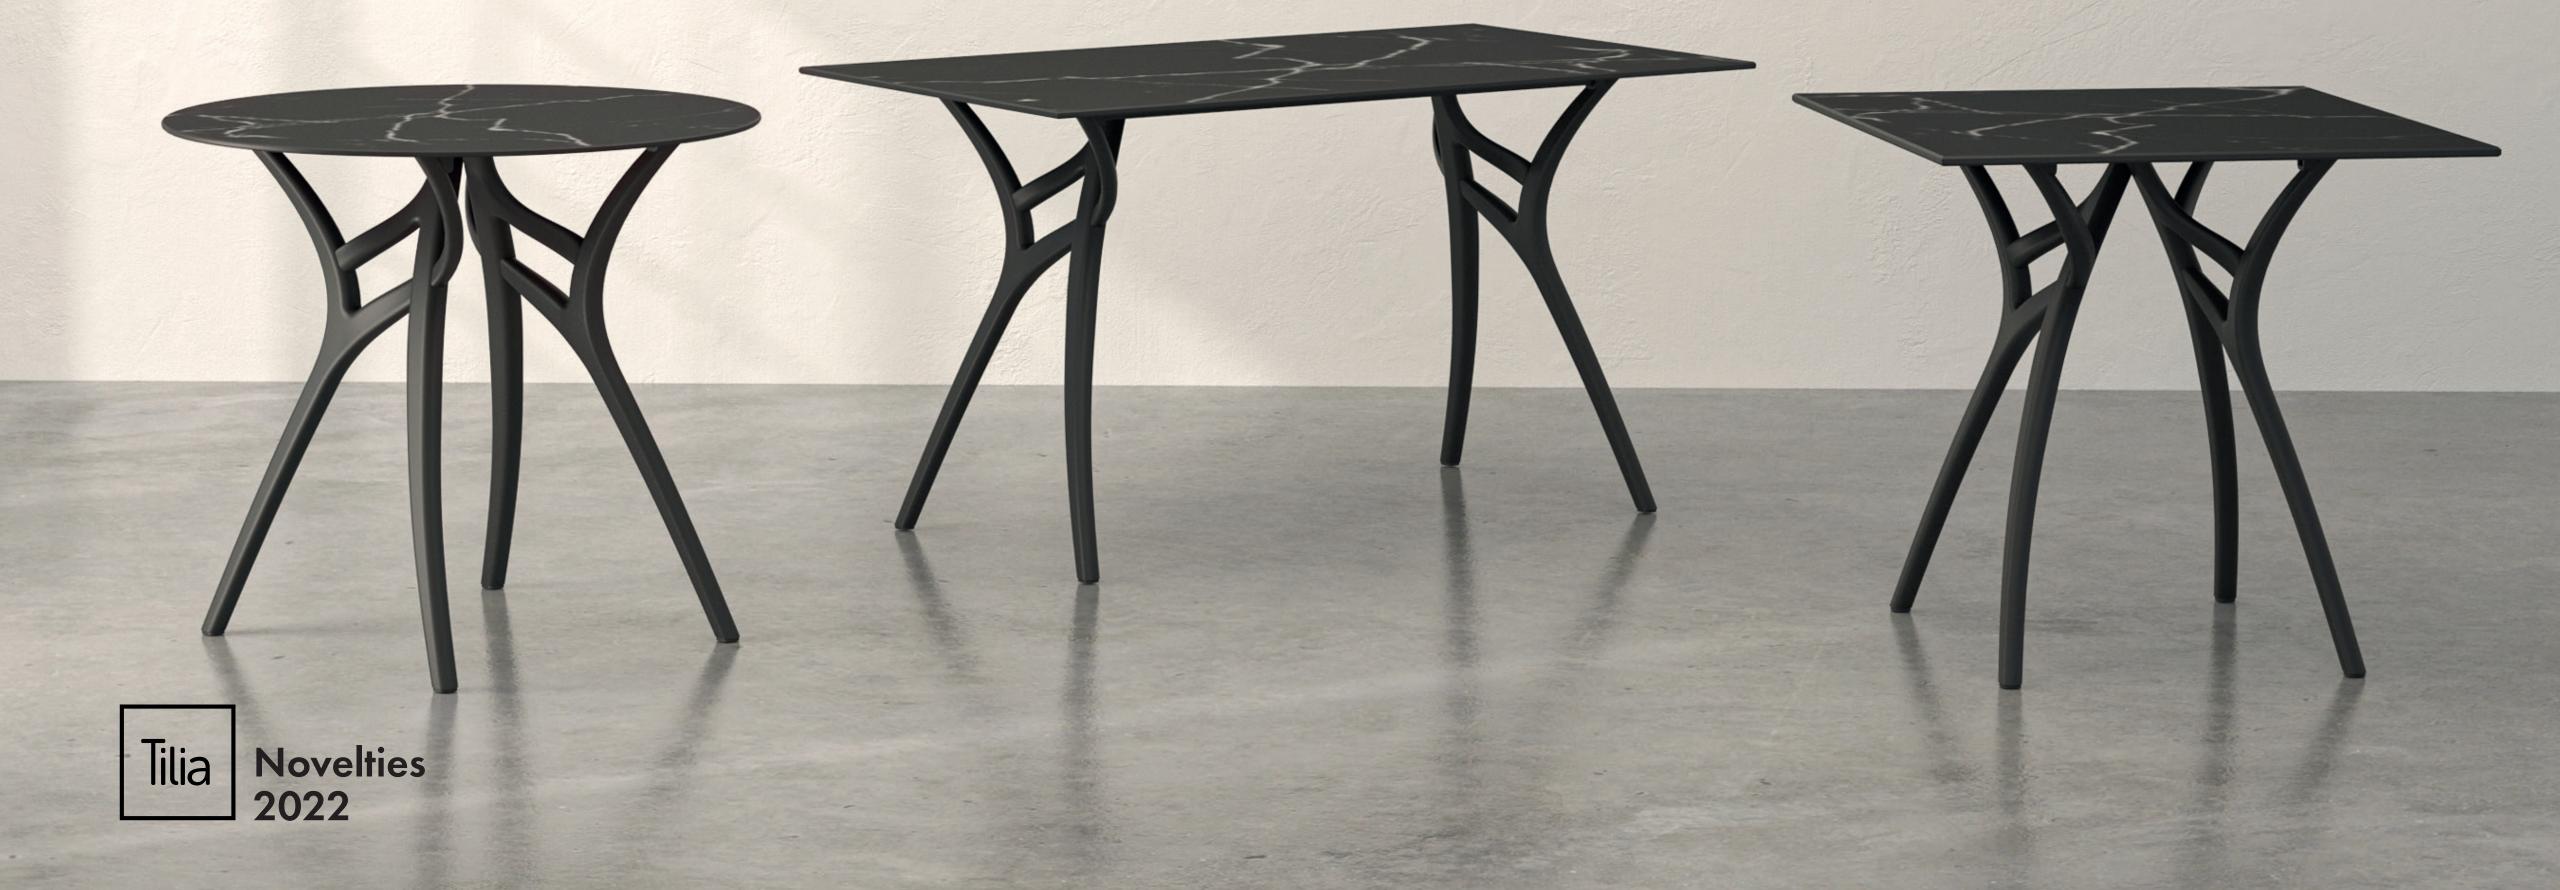

# ly.

#### Design and compactness...

The lvy table leg, bearing the signature of Kilittaşı Design, offers functionality and elegance together.

Designed with inspiration from the spreading nature of ivy, lvy leaves the choice to you with its stylish design as well as its adaptable structure to different table sizes. The legs, which consist of two parts, become adaptable to tabletops of different sizes by opening the distance between them. Thus, lvy can adapt to the changes that occur in the long term.