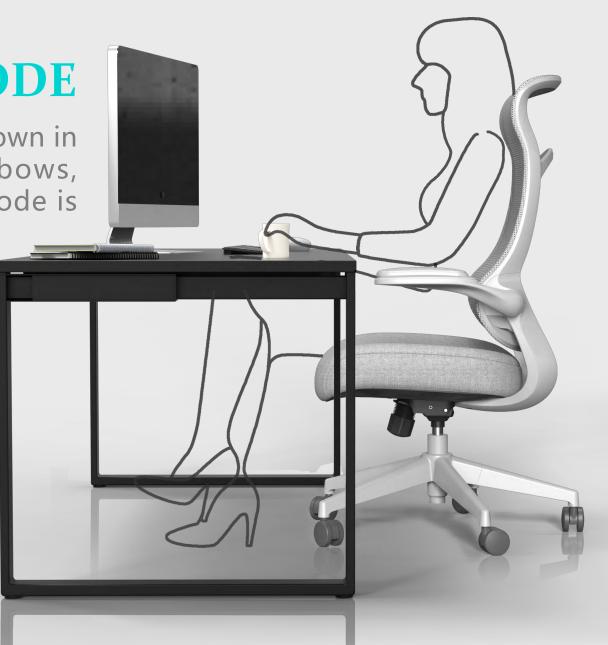

## **REGULAR OFFICE MODE**

Armrests' normal state is to be put down in the office. By stably supporting elbows, relaxing shoulders, good working mode is maintained