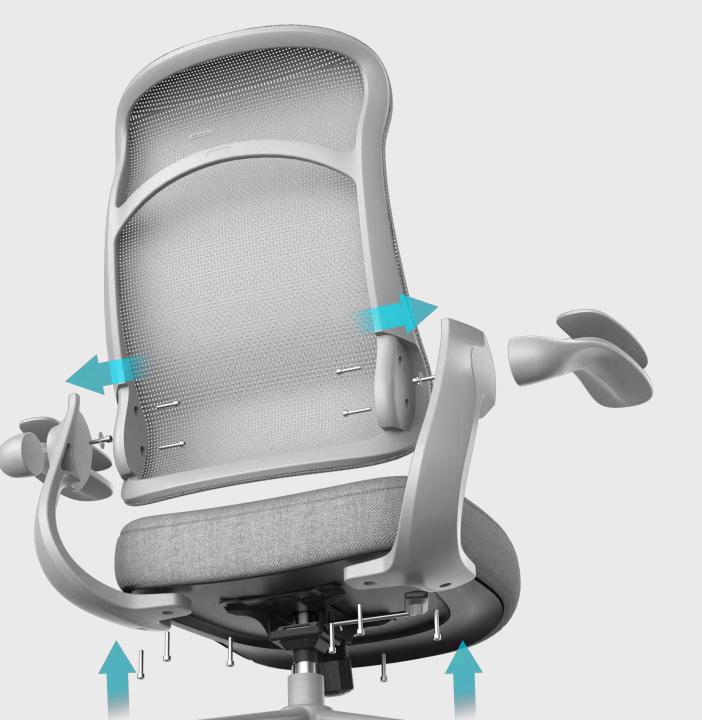

### REMOVABLE ROTATING ARMRESTS

The joints between back and armrests are fastened by screws, which can be easily taken down for disassembly

H

#### **EXPLOSIVE VIEW**

The whole net chair can be disassembled to reduce the packing volume and faciltate transportation.