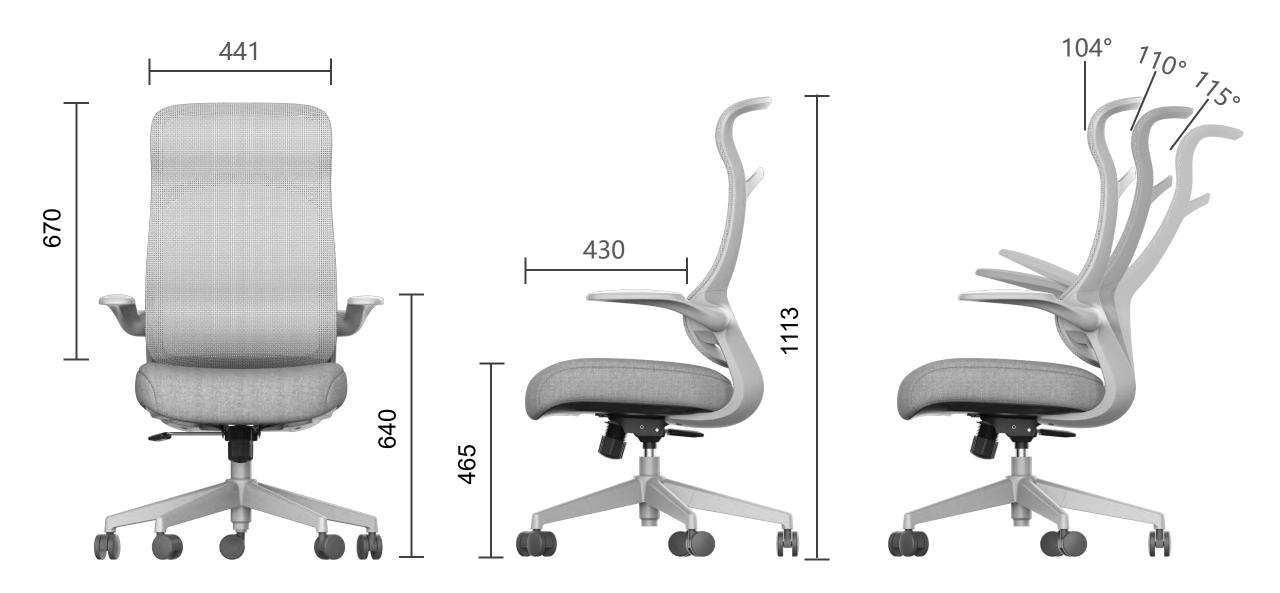

#### 100° FLIPPING ANGLE CONVENIENT STORAGE

Armrests can be flipped over at a large angle in order for the chair to be easily stored, so that two major needs are met in such way ...... ..... ...... ..... ...... ...... ..... ...... ...... ..... ...... ..... ......