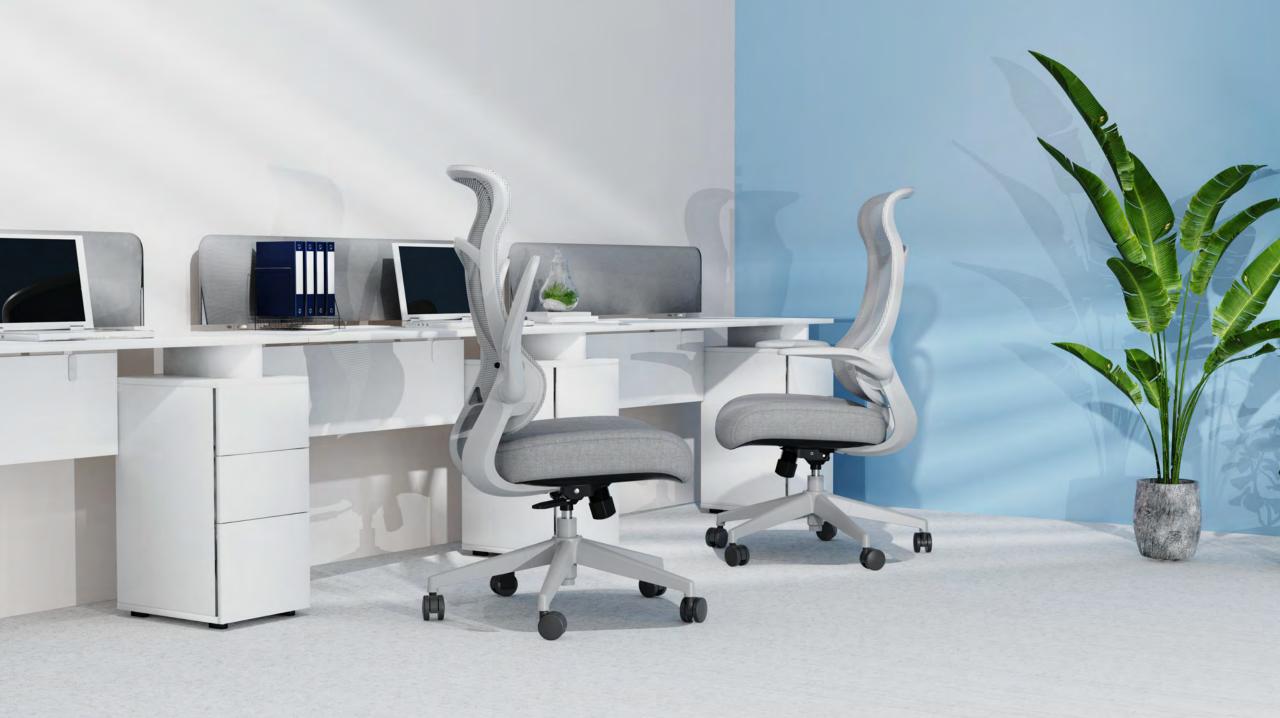

#### ERGO CURVE BIONIC SPINE-SHAPED BACK

The "S" shape back matches the comfortable waist height, creating a correct healthy sitting position. Breathable mesh with cushion with high elasticity allows sitting with more comfort and untired sedentariness